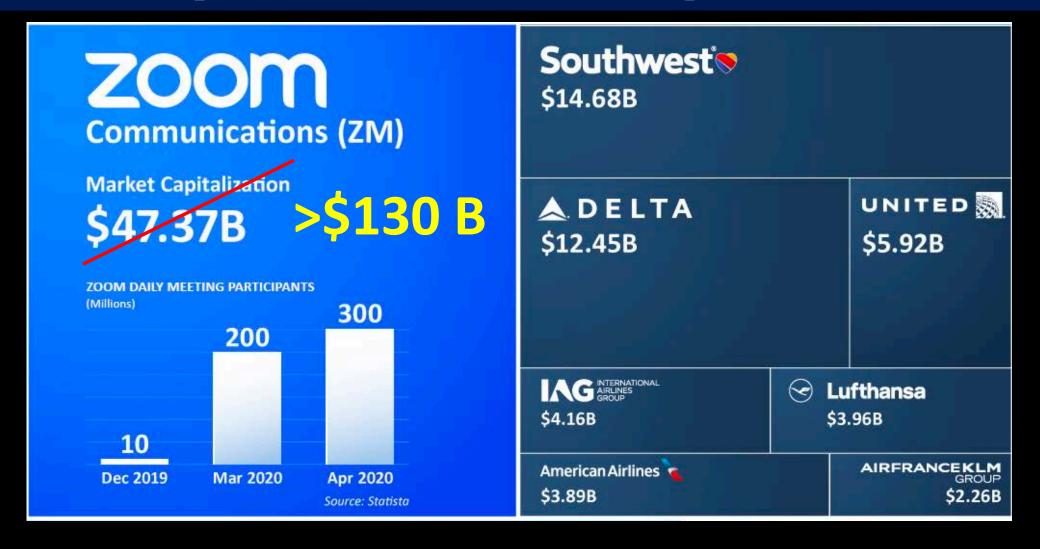

s / >\$1 Billion per year



#### BOSTON DYNAMICS' ATLAS ROBOT (2019)



# AI (LAWGEEX) BEATS HUMAN LAWYERS IN CONTRACT READING COMPETITION



# The decade ahead is about "Human-Al Collaboration."

#### In what industries?

Your mission is to "automate the routine", and "humanize the exceptional."

# NEVER LET A CRISIS GO TO WASTE... BE ASPIRIN, NOT VITAMINS



NEED to have, not Nice to have

#### **RE-INVENT YOUR BUSINESS MODEL**





THEN... NOW...

# RE-INVENTING/Virtualizing HOSPITALS (APOLLO India): Taking (empty) hotel rooms in India, and turning them into hospital rooms...





(Sangita Reddy) Turning empty hotel rooms into hospital rooms with remote monitoring and a doctor/nurse living on the first hotel.

# RE-INVENTING, DISPLACING, DIGITIZING Market Cap of ZOOM vs. Top Airlines



# "The day before something is a breakthrough, it's a crazy idea..."

#### BRINGING THE SCREEN TO YOU... AR/VR



Oculus Quest 2: September 2020



HTC Project Proton: Spring 2021



**Apple** AR Glasses: Spring 2021? / 2022



### ANA XPRIZE®

- \$10 Million Prize Purse
- Transmit your Senses & action to a Robotic Avatar.
- Disaster relief, health assistance
- 100+ Teams from 15 countries

**Sponsor: ALL NIPPON AIRWAYS (ANA)** 



## RESEARCHERS DESIGNED 'RICE-SIZED' BRAIN IMPLANTS THAT CAN COMMUNICATE WITH EACH OTHER AT 10 MBPS



## A 100 ELECTRODE ARRAY PLUGGED DIRECTLY INTO A BLIND WOMAN'S VISUAL CORTEX... RESTORED VISION



# **NEURALINK** BUILDING BROADBAND BRAIN TO COMPUTER INTERFACE – IN PIGS NOW... HUMANS NEXT YEAR. 10 Chips to provide about 2 Gbps connection





## 'ABUNDANCE