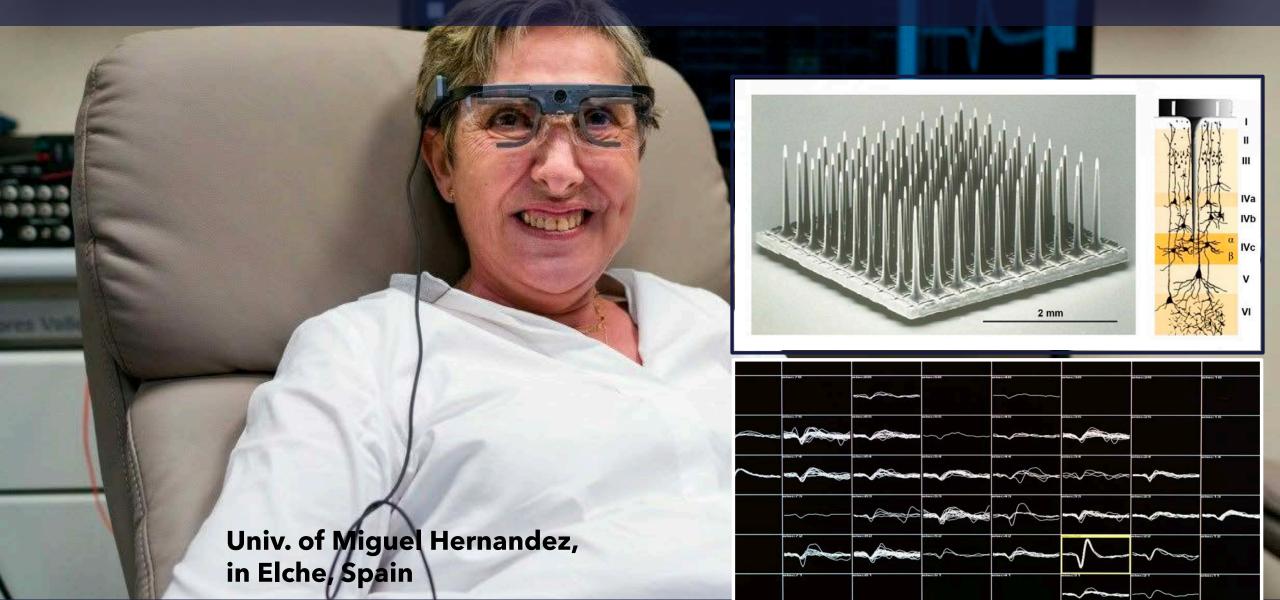

## A 100 ELECTRODE ARRAY PLUGGED DIRECTLY INTO A BLIND WOMAN'S VISUAL CORTEX... RESTORED VISION