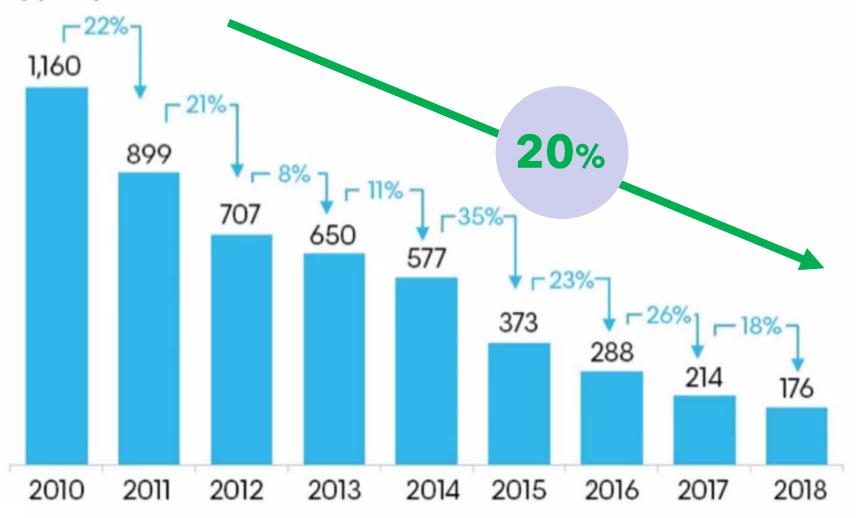

#### LITHIUM-ION BATTERY PRICE (\$/KWH) (2010-2018)

Battery pack price (real 2018 \$/kWh)

BloombergNEF. Note: The data in this chart has been adjusted to be in real 2018 dollars.