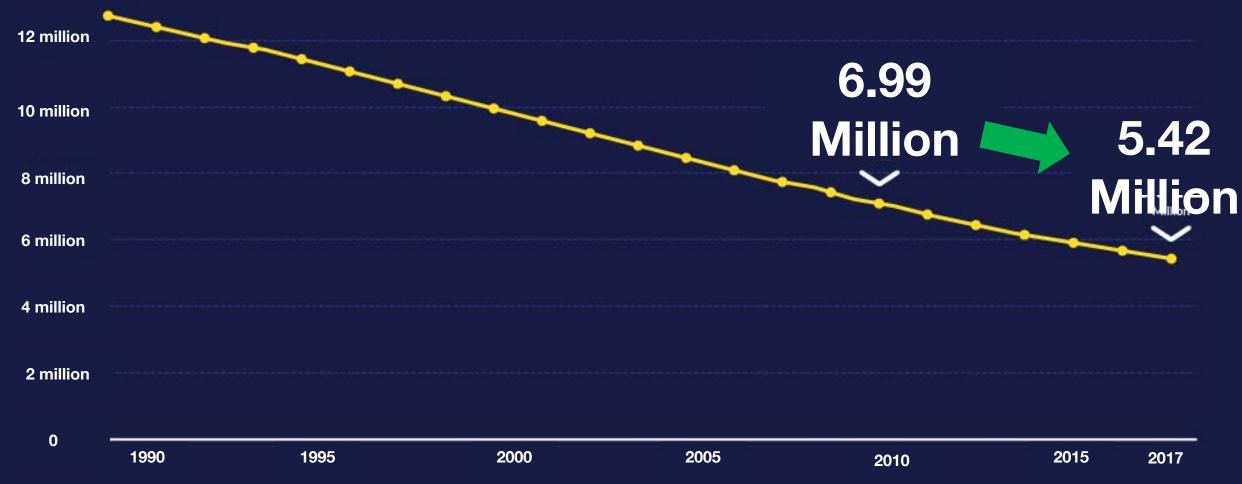

## CHILD MORTALITY 22% DECLINE IN CHILD MORTALITY (under age 5)

Source: United Nations, Our World In Data