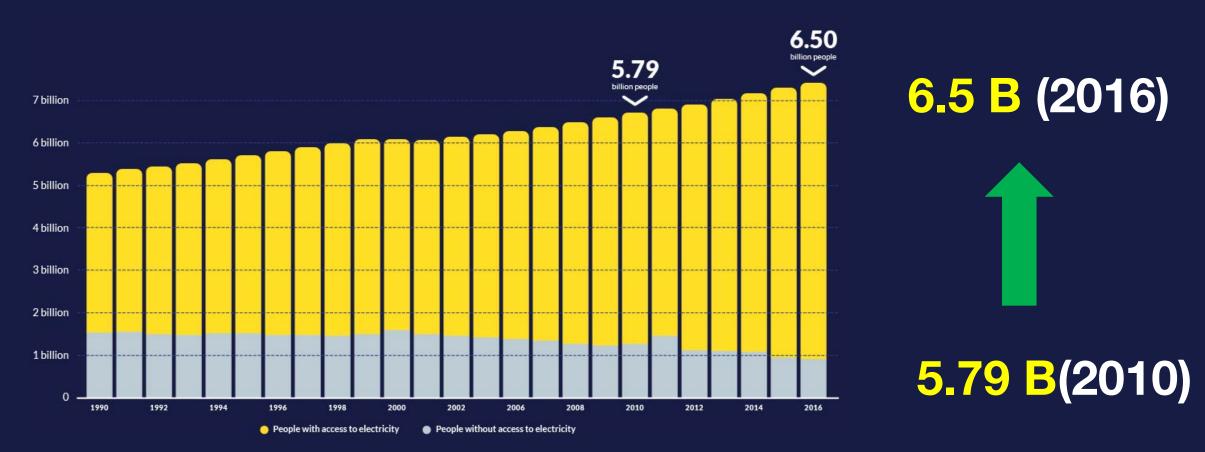

## 700 MILLION MORE PEOPLE HAVE ACCESS TO ELECTRICITY

Source: The World Bank, Our World In Data