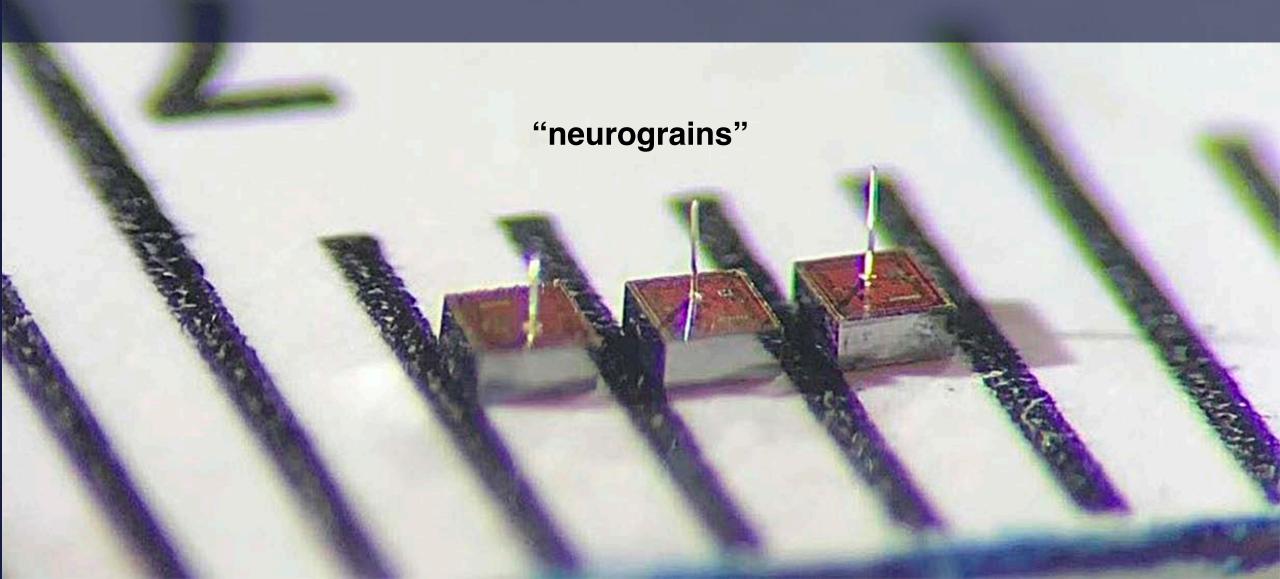

## RESEARCHERS DESIGNED 'RICE-SIZED' BRAIN IMPLANTS THAT CAN COMMUNICATE WITH EACH OTHER AT 10 MBPS