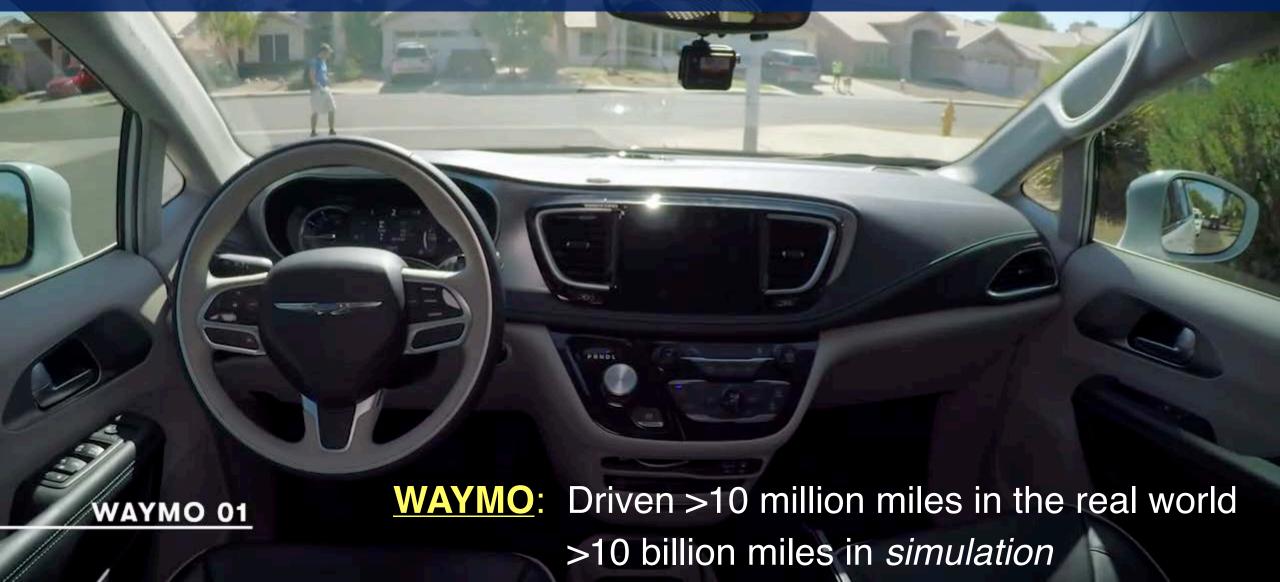

#### WAYMO BECOMES 1<sup>st</sup> AUTONOMOUS CAR ON ROAD WITHOUT SAFETY DRIVER (25 Cities)