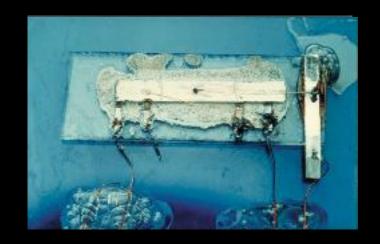

#### **Integrated Circuits**

**1958: 2 Transistors** 

Transistor Count: 2
Gate Process Length: ½ inch
Speed:
Cost of a Transistor:

1971: Intel 4004

2,300 Transistors 10,000 Nanometers 740 KHz (.00074 GHz) ≈ \$1 (1968) **2018: Intel Core i9-8950HK** 