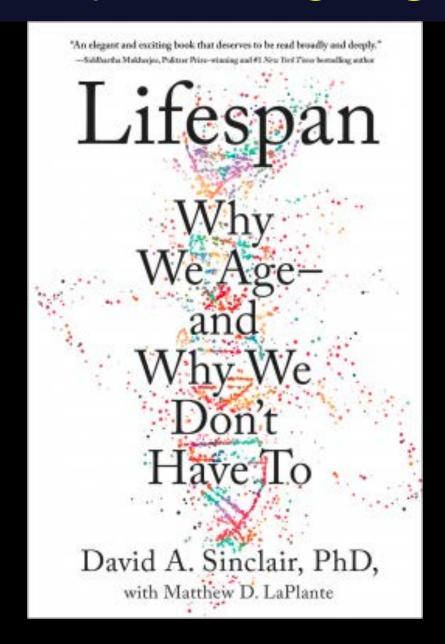

#### Dr. DAVID SINCLAIR: INFO THEORY OF AGING

Dr. David Sinclair, reveals a bold new theory for why we age: "The Information Theory of Aging".

"Aging is a disease, and that disease is treatable."

- David Sinclair, PhD