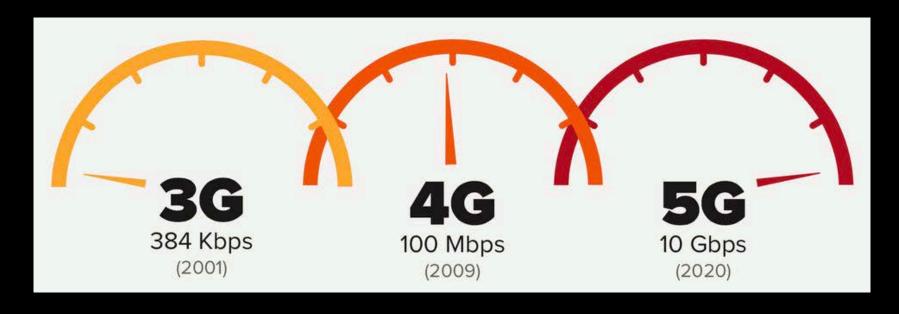

# THE 5G 1. Testing in 2019 2. Deployment in 2020 WORLD

- 3. 10 100 Gbps speeds