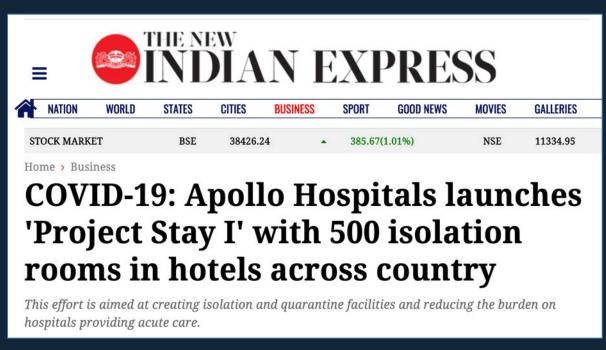

# RE-INVENTING/Virtualizing HOSPITALS (APOLLO India): Taking (empty) hotel rooms in India, and turning them into hospital rooms...

(Sangita Reddy) Turning empty hotel rooms into hospital rooms with remote monitoring and a doctor/nurse living on the first hotel.