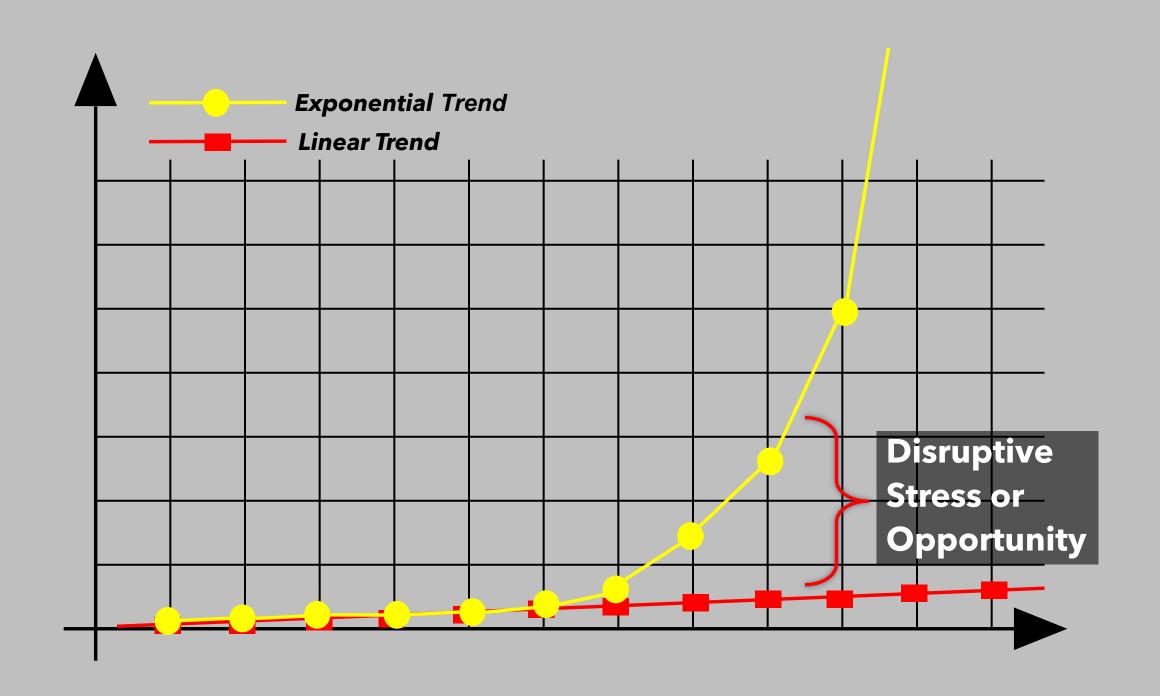

#### LINEAR --> EXPONENTIAL

1996

MarketCap: \$28B

Employees: 140,000

2012

Bankrupt

Employees: 17,000

**April 2012** 

#### LINEAR --> EXPONENTIAL