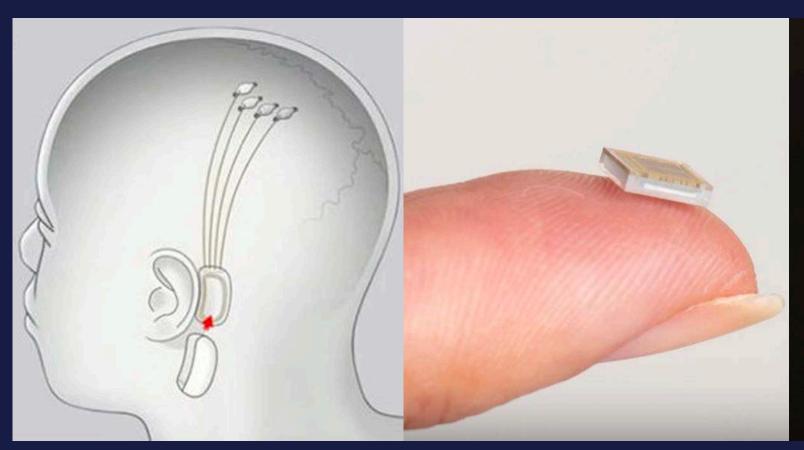

# **NEURALINK** BUILDING BROADBAND BRAIN TO COMPUTER INTERFACE – IN PIGS NOW... HUMANS NEXT YEAR. 10 Chips to provide about 2 Gbps connection