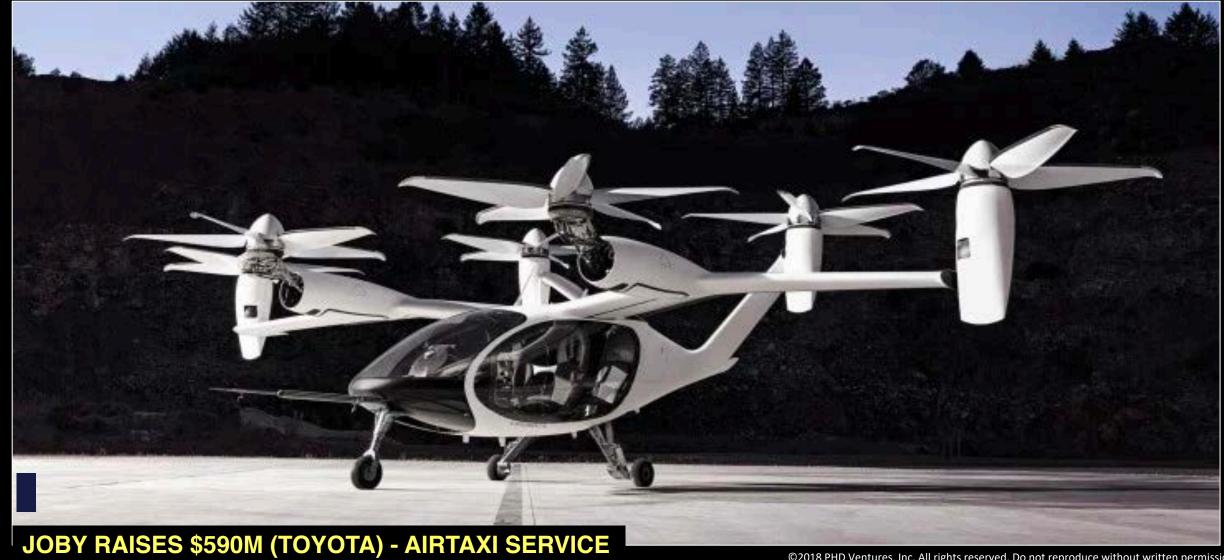

POTENTIAL OF AI





By 2030, the potential contribution to the economy from Artificial Intelligence will be \$15.7 trillion, and global GDP could increase by 14% as a result of Al.

- PwC Global Estimates

# Nvidia's new data center A100 GPU packs 20 times the performance of its predecessor



# "Al will reach human level intelligence by 2029."

Ray Kurzweil, Google, Singularity Univ.

## AI WILL DRIVE STARSHIP AUTONOMOUS DELIVERY ROBOTS ON COLLEGE CAMPUSES



#### AI WILL PILOT AMAZON PRIME DRONE DELIVERIES



FAA issued AMAZON PRIME AIR "Part 135 air carrier certificate" allowing it to begin commercial drone deliveries in the US.

#### WAYMO BECOMES 1<sup>st</sup> AUTONOMOUS CAR ON ROAD WITHOUT SAFETY DRIVER (25 Cities)



#### FLYING CARS ARE HERE 150 Startups / >\$1 Billion per year



#### BOSTON DYNAMICS' ATLAS ROBOT (2019)



# AI (LAWGEEX) BEATS HUMAN LAWYERS IN CONTRACT READING COMPETITION



# The decade ahead is about "Human-Al Collaboration."

#### In what industries?

Your mission is to "automate the routine", and "humanize the exceptional."

# NEVER LET A CRISIS GO TO WASTE... BE ASPIRIN, NOT VITAMINS



NEED to have, not Nice to have

#### **RE-INVENT YOUR BUSINESS MODEL**





THEN... NOW...

# RE-INVENTING/Virtualizing HOSPITALS (APOLLO India): Taking (empty) hotel rooms in India, and turning them into hospital rooms...





(Sangita Reddy) Turning empty hotel rooms into hospital rooms with remote monitoring and a doctor/nurse living on the first hotel.

# RE-INVENTING, DISPLACING, DIGITIZING Market Cap of ZOOM vs. Top Airlines



# "The day before somethi