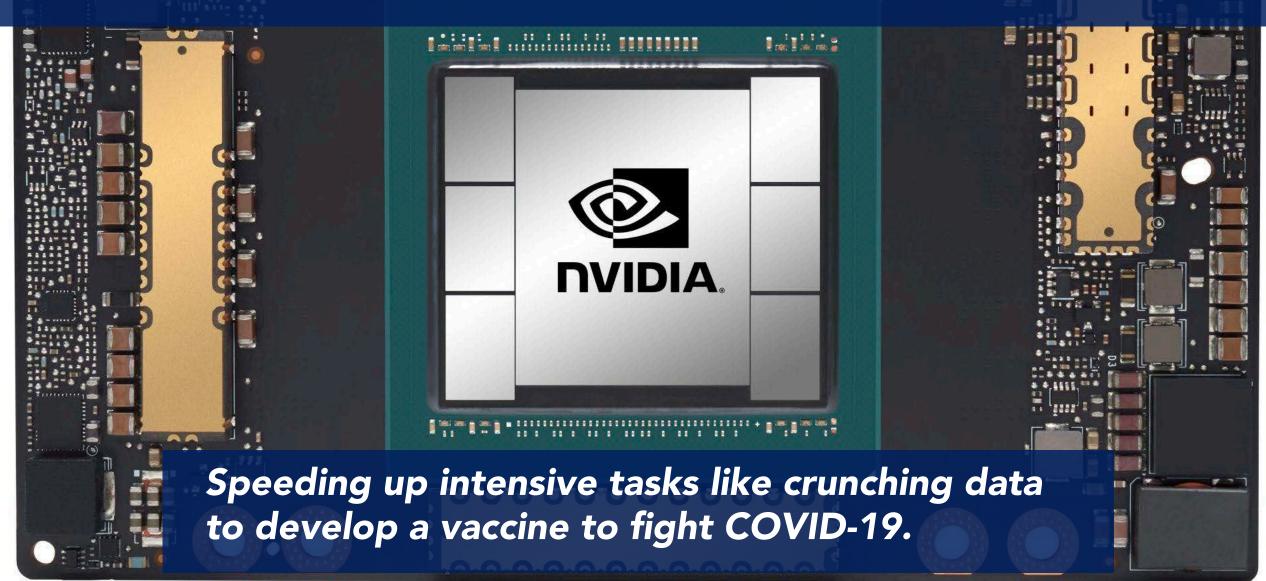

# Nvidia's new data center A100 GPU packs 20 times the performance of its predecessor