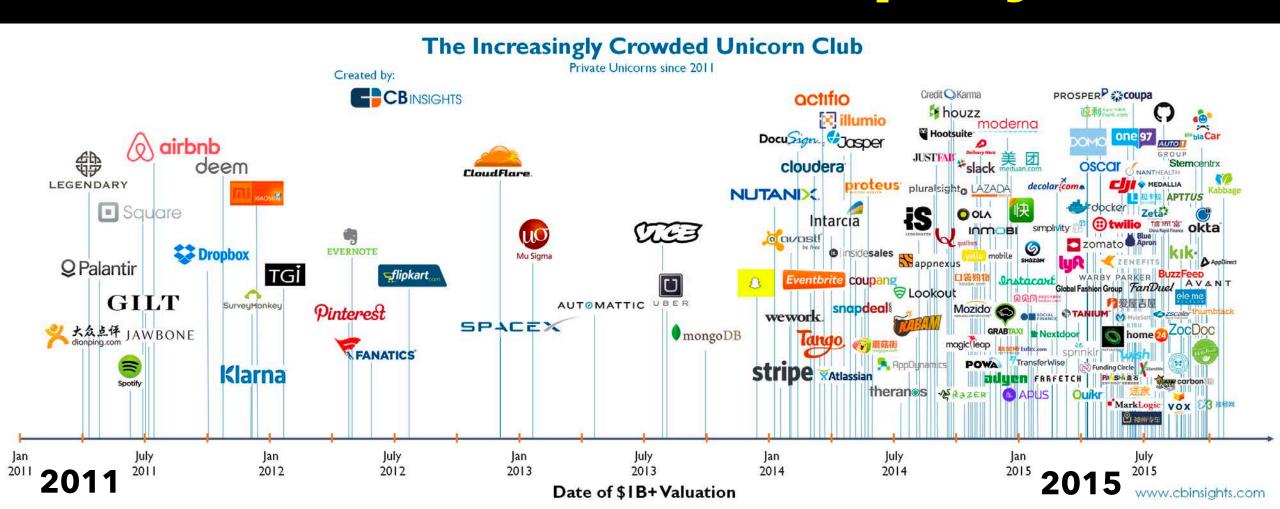

#### 6D's EXPONENTIAL FRAMEWORK

Democratize 6

Demonetize 5

Dematerialized

4

<u>D</u>isruptive

<u>D</u>eceptive

2