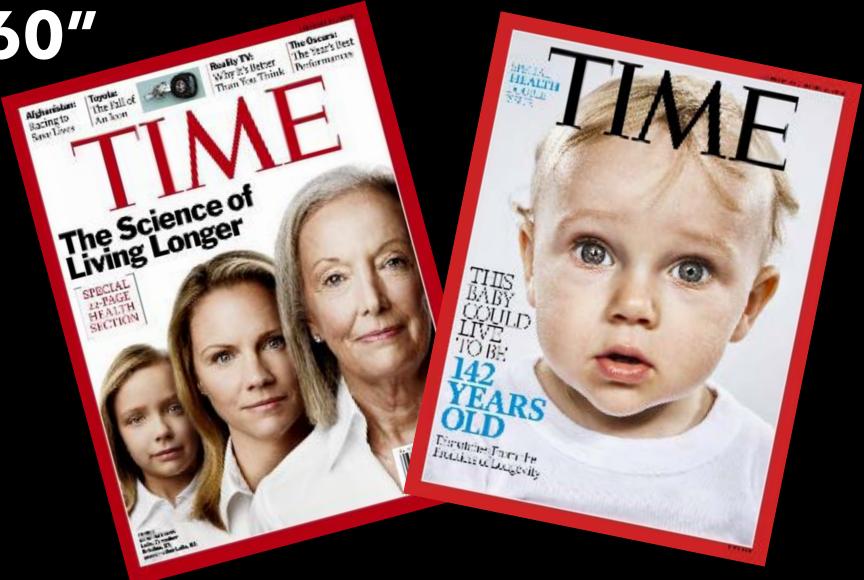

## META-TREND INCREASING HUMAN LONGEVITY& HEALTHSPAN

"Making 100 Years old,

the new 60"