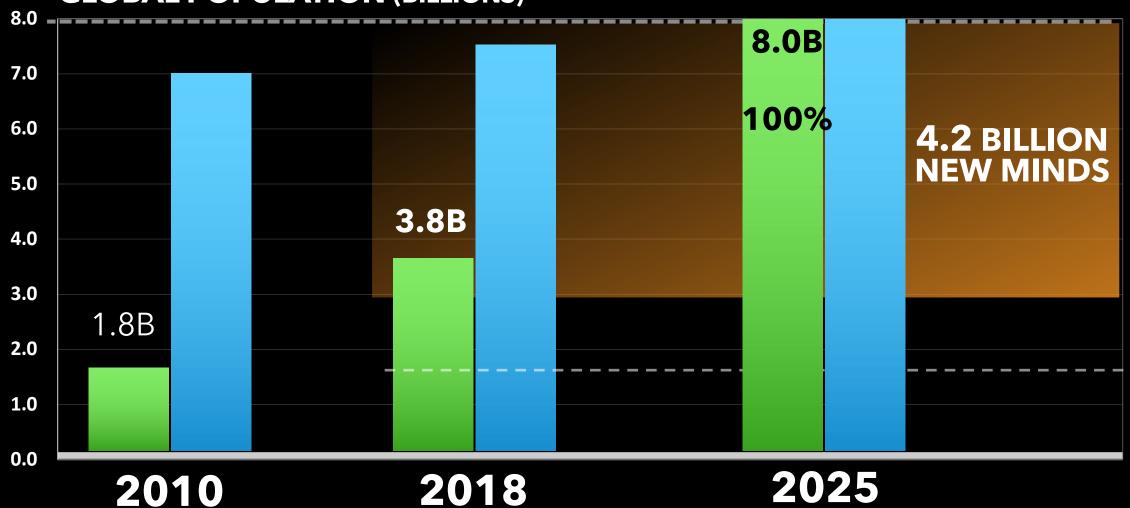

#### GLOBAL UBIQUITOUS CONNECTIVITY

Global Population
Internet Users

#### What will 4+ Billion New Minds...

create

discover

consume

desire

invent

...Tens of trillions of annual PP ...Greatest period of Innovation (ever)