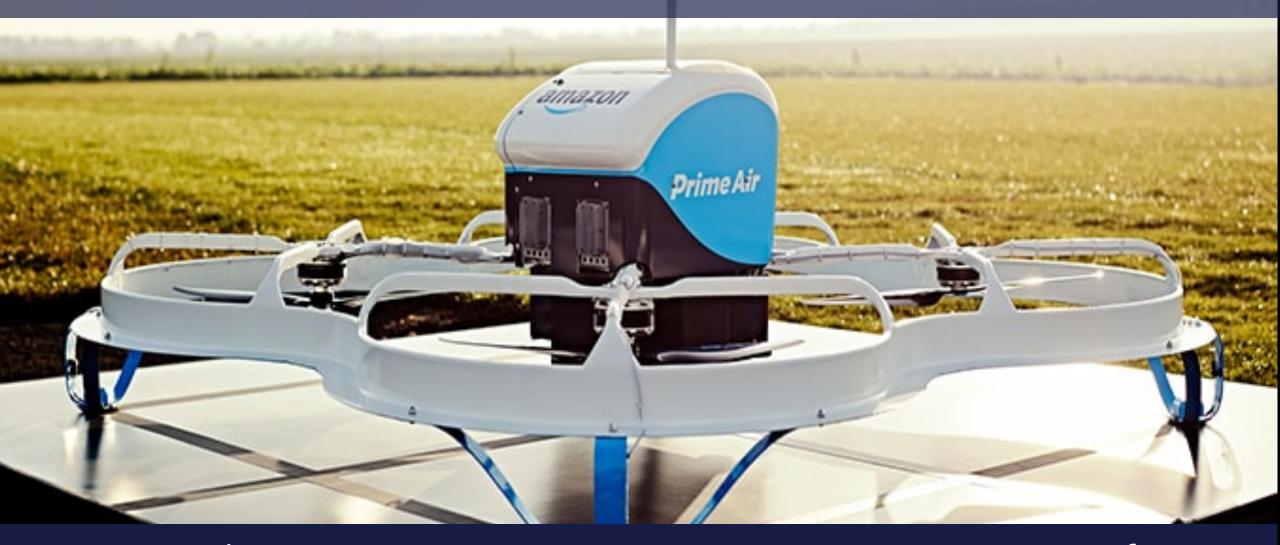

#### AI WILL PILOT AMAZON PRIME DRONE DELIVERIES

FAA issued AMAZON PRIME AIR "Part 135 air carrier certificate" allowing it to begin commercial drone deliveries in the US.