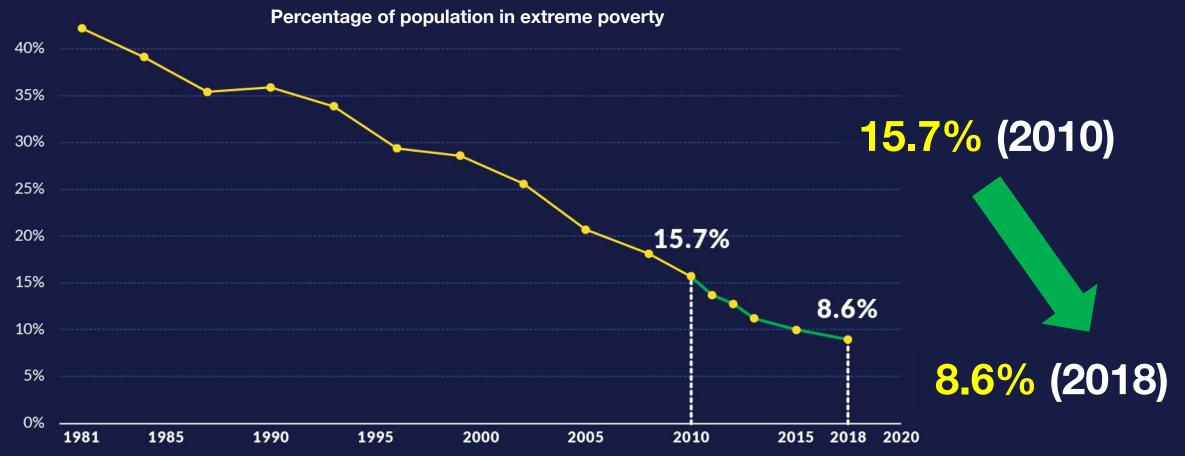

## **EXTREME POVERTY**SINCE 2010, WE CUT GLOBAL EXTREME POVERTY IN HALF

Source: World Bank, Our World In Data