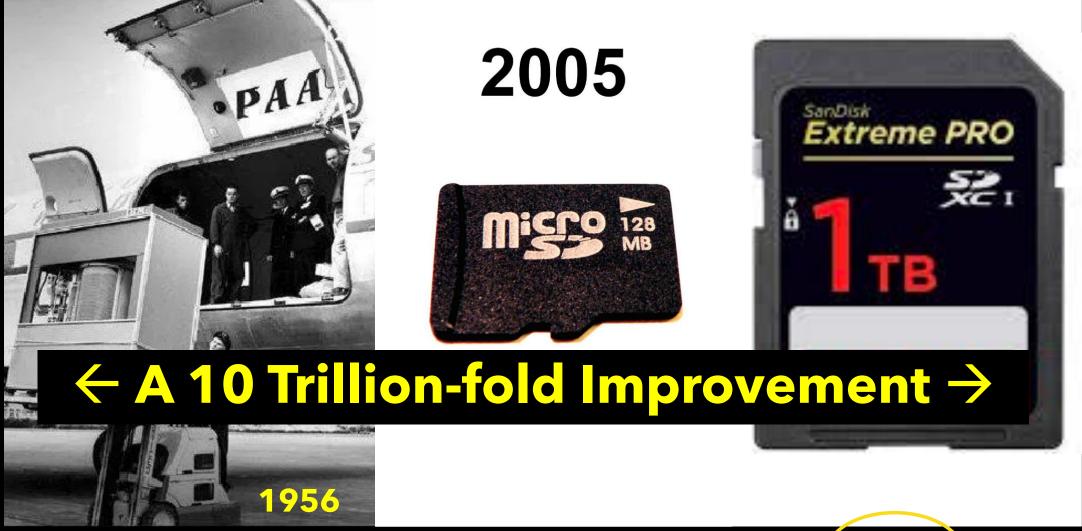

#### **Integrated Circuits**

**1958: 2 Transistors** 

Transistor Count: 2
Gate Process Length: ½ inch
Speed:
Cost of a Transistor:

1971: Intel 4004

2,300 Transistors 10,000 Nanometers 740 KHz (.00074 GHz) ≈ \$1 (1968) **2018: Intel Core i9-8950HK** 

> 7 Billion Transistors\*14 Nanometers4.80 GHz≈ \$ . 00000024

← 6.5K (faster) & 4.2M (cheaper) → 27+ Billion-fold improvement (47 yrs.)