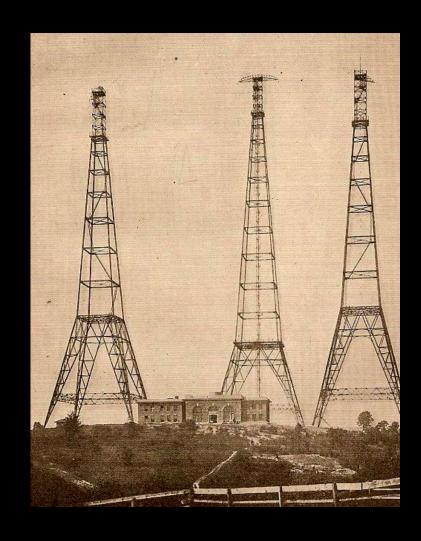

#### 1920 – 1st Commercial Radio Station

The first commercial radio station (KDKA) begins operation in Pittsburgh.

(Broadcasts results of the Harding-Cox presidential election.)